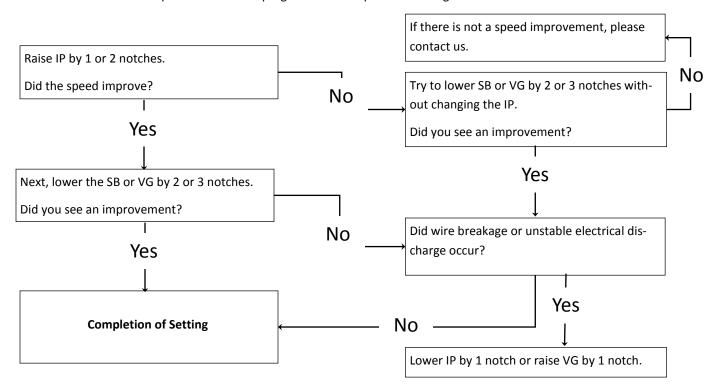

## **Tuning VELOCITY EDM WIRE For Maximum Results**

To verify the wire is being used to the optimum condition, as it leaves the machine to the used wire bin, it should have changed color to a burnt brown color and the surface should be pitted, similar to an 80 grit sand paper feel. If these results have not been achieved the machine requires further adjustment as optimum performance has not been realized.

To accomplish this we must progress with a sequence of changes.

| EDM Machine Manufacturer | Discharge Energy Settings | Off Time Setting |
|--------------------------|---------------------------|------------------|
| Agie                     | Р, Т                      | TD               |
| Charmilles               | A, IAL                    | В, А             |
| Fanuc                    | ON                        | OFF, SV          |
| Hitachi                  | PA                        | PA, FB           |
| Japax                    | IP, On Time               | OFF              |
| Makino                   | Peak Current, ON          | OFF              |
| Mitsubishi               | IP                        | SB, OFF          |
| Seibu                    | I                         | OFF              |
| Sodick                   | IP, ON                    | MA, OFF          |